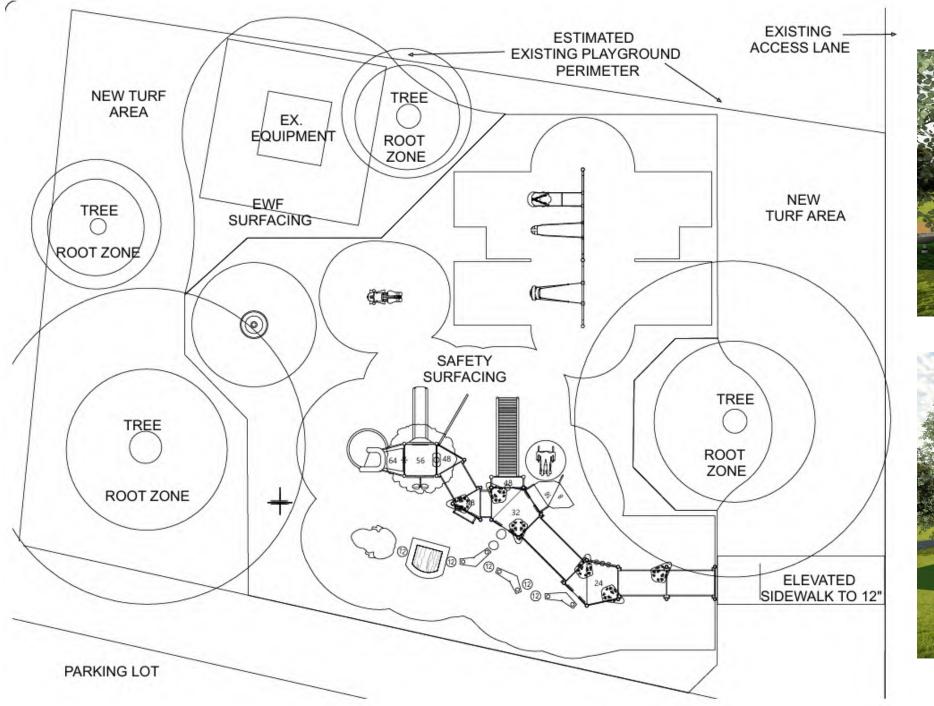

#### 8. New Business

a. Review, discussion and possible action on replacement and funding of playground equipment at Kiwanis Village Park.

Director Phalin explained this project has not gone through the Parks and Rec Board yet and was not in the budget for 2025. They are looking to replace the oldest set of playground equipment that was installed pre-1997. The code has since been changed and the playground is out of compliance. Phalin is seeking approval to use park improvement funds up to \$42,000 for a replacement structure.

Discussion followed regarding the possibility of using a playground theme, and installing unique features and adaptive components that every child can use.

No action taken.

b. Review, discussion, and possible action on the First Addendum and Restatement of the Joint Library Agreement.