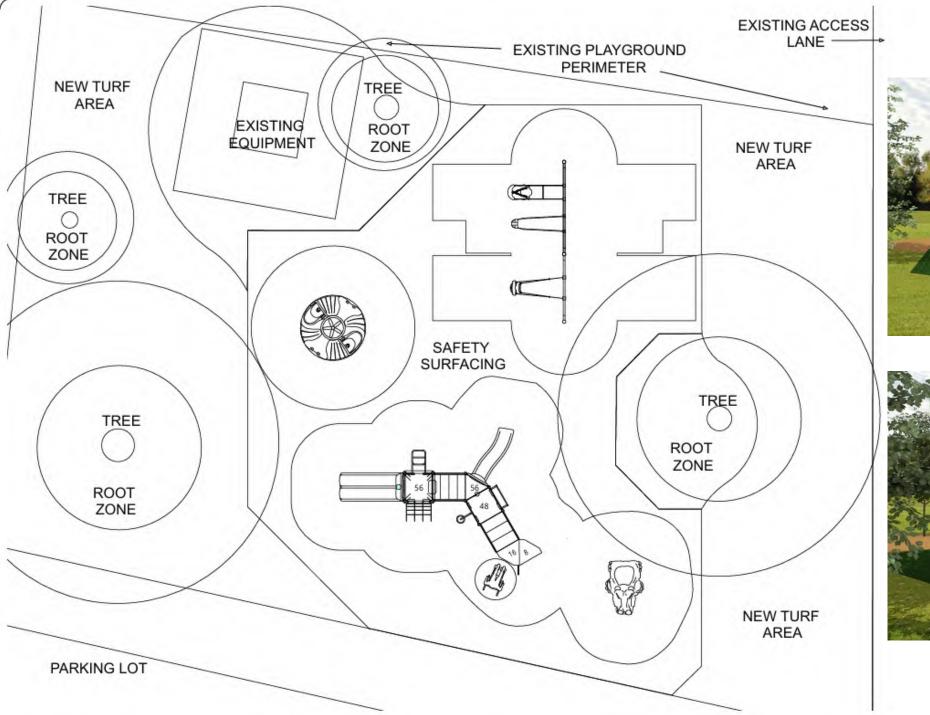

#### 8. New Business

a. Review, discussion and possible action on replacement and funding of playground equipment at Kiwanis Village Park.

Director Phalin explained this project has not gone through the Parks and Rec Board yet and was not in the budget for 2025. They are looking to replace the oldest set of playground equipment that was installed pre-1997. The code has since been changed and the playground is out of compliance. Phalin is seeking approval to use park improvement funds up to \$42,000 for a replacement structure.

Discussion followed regarding the possibility of using a playground theme, and installing unique features and adaptive components that every child can use.

No action taken.

b. Review, discussion, and possible action on the First Addendum and Restatement of the Joint Library Agreement.