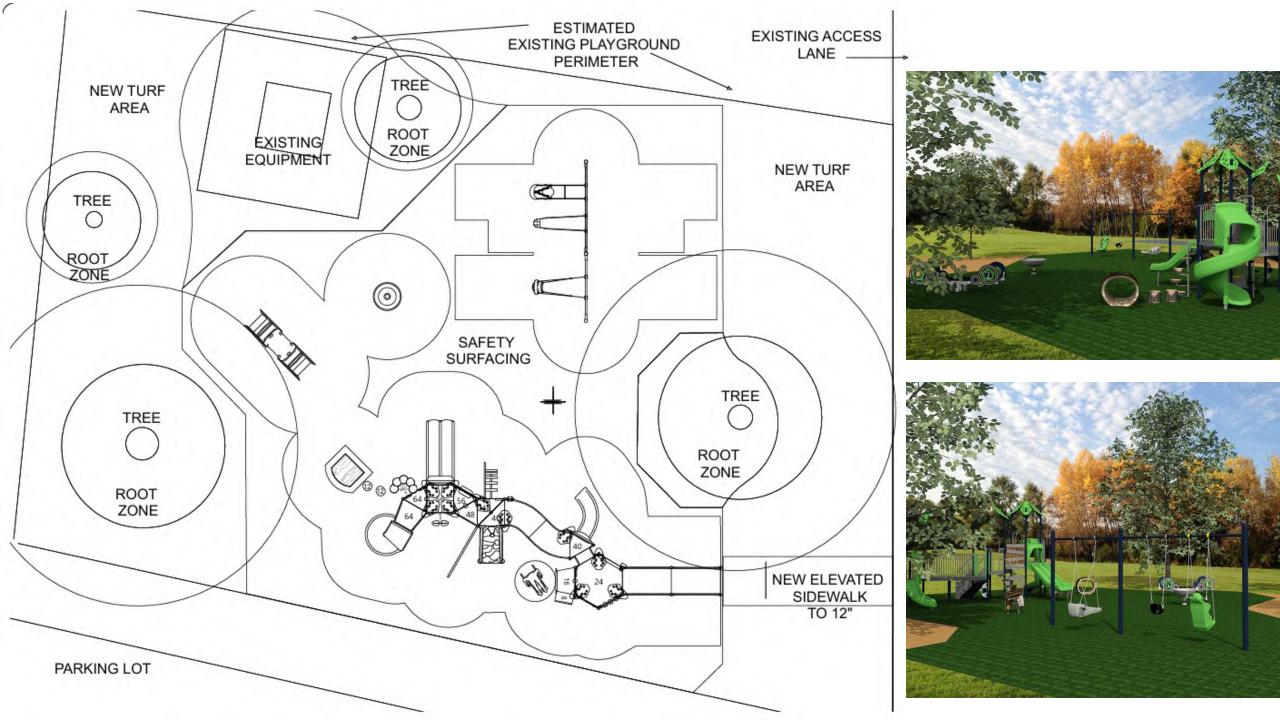

#### 8. New Business

a. Review, discussion and possible action on replacement and funding of playground equipment at Kiwanis Village Park.

Director Phalin explained this project has not gone through the Parks and Rec Board yet and was not in the budget for 2025. They are looking to replace the oldest set of playground equipment that was installed pre-1997. The code has since been changed and the playground is out of compliance. Phalin is seeking approval to use park improvement funds up to \$42,000 for a replacement structure.

Discussion followed regarding the possibility of using a playground theme, and installing unique features and adaptive components that every child can use.

No action taken.

b. Review, discussion, and possible action on the First Addendum and Restatement of the Joint Library Agreement.