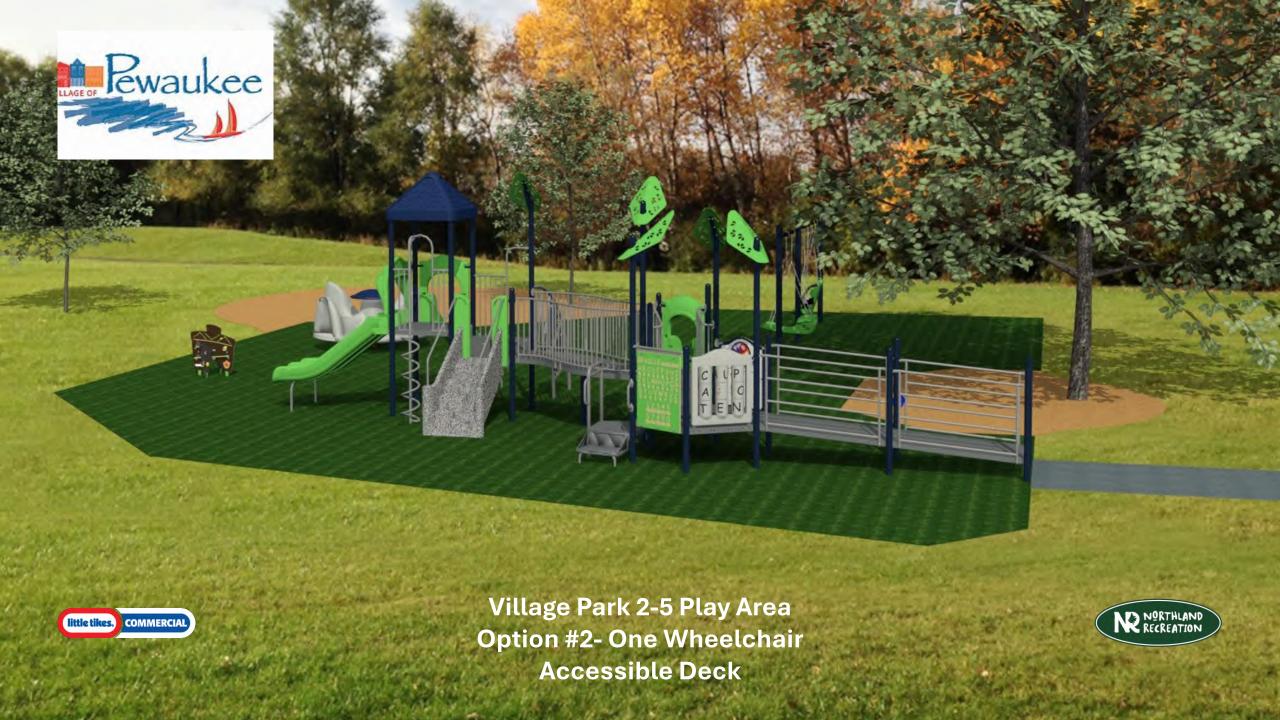

#### 8. New Business

a. Review, discussion and possible action on replacement and funding of playground equipment at Kiwanis Village Park.

Director Phalin explained this project has not gone through the Parks and Rec Board yet and was not in the budget for 2025. They are looking to replace the oldest set of playground equipment that was installed pre-1997. The code has since been changed and the playground is out of compliance. Phalin is seeking approval to use park improvement funds up to \$42,000 for a replacement structure.

Discussion followed regarding the possibility of using a playground theme, and installing unique features and adaptive components that every child can use.

No action taken.

b. Review, discussion, and possible action on the First Addendum and Restatement of the Joint Library Agreement.