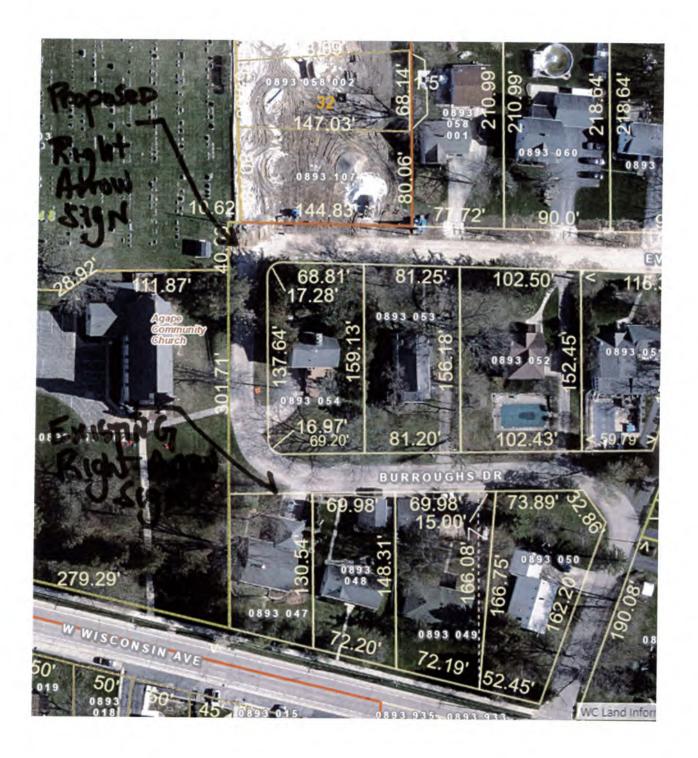

Jenna Peter Village Clerk

To: Village Board

CC: Matt Heiser, Village Administrator

From: David Buechl, P.E., P.L.S, Director of Public Works/Village Engineer

Date: October 10, 2024

Re: Agenda item 5a ... Discussion and possible action on installation of Right Arrow sign at

intersection of Burroughs Dr. and Evergreen Ln.

#### **BACKGROUND**

A request was made from resident Katie Jelacic, who lives in The Glen Subdivision, to add a Right Arrow sign at the intersection of Burroughs Dr. and Evergreen Ln. The Public Works and Safety Committee voted to recommend approval of installation of Right Arrow sign at the October 1, 2024 meeting.

#### **ACTION REQUESTED**

The action requested of the Village Board is to review the request and consider approving installation of a Right Arrow sign in the Village right-of-way at said location.

#### **ANALYSIS**

On September 13, 2024, Village staff met with Katie Jelacic at this intersection to review the issue. Katie said that drivers are frequently driving up Burroughs Dr. from W. Wisconsin Avenue, and continuing into the private driveway, drive past the two houses, and then drive along the pedestrian path, or turning around in the driveways. Katie, on behalf of the HOA for The Glen, is asking if the Right Arrow sign can be added to encourage drivers who want to turn right onto Evergreen Ln instead of driving into the private driveway. There is also an existing Left Arrow sign further to the south around the other bend in the street. The HOA has added some "Private Roadway" signs to discourage vehicles entering at this location but the vehicles are still entering the subdivision at this location. Katie said that the HOA would pay for the public Right Arrow sign. As a side note, the HOA will be putting End of Roadway OMG chevron signs within their development so vehicles don't drive onto pedestrian path. Also, Village staff will be installing street name signs at this location which do not exist now and should also help with street name recognition.

I recommend that the Right Arrow sign be installed at the intersection of Burroughs Dr. and Evergreen Ln. to be paid for by the HOA of The Glen and installed by Village DPW staff.

Attachments

Existing Left Arrow sign along Burroughs Dr