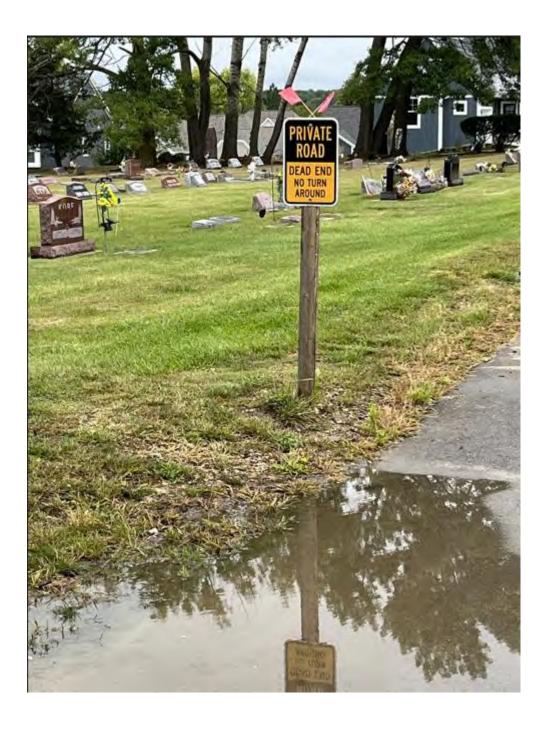

#### **ANALYSIS**

On September 13, 2024, Village staff met with Katie Jelacic at this intersection to review the issue. Katie said that drivers are frequently driving up Burroughs Dr. from W. Wisconsin Avenue, and continuing into the private driveway, drive past the two houses, and then drive along the pedestrian path, or turning around in the driveways. Katie, on behalf of the HOA for The Glen, is asking if the Right Arrow sign can be added to encourage drivers who want to turn right onto Evergreen Ln instead of driving into the private driveway. There is also an existing Left Arrow sign further to the south around the other bend in the street. The HOA has added some "Private Roadway" signs to discourage vehicles entering at this location but the vehicles are still entering the subdivision at this location. Katie said that the HOA would pay for the public Right Arrow sign. As a side note, the HOA will be putting End of Roadway OMG chevron signs within their development so vehicles don't drive onto pedestrian path. Also, Village staff will be installing street name signs at this location which do not exist now and should also help with street name recognition.

I recommend that the Right Arrow sign be installed at the intersection of Burroughs Dr. and Evergreen Ln. to be paid for by the HOA of The Glen and installed by Village DPW staff.

Attachments

Existing Left Arrow sign along Burroughs Dr