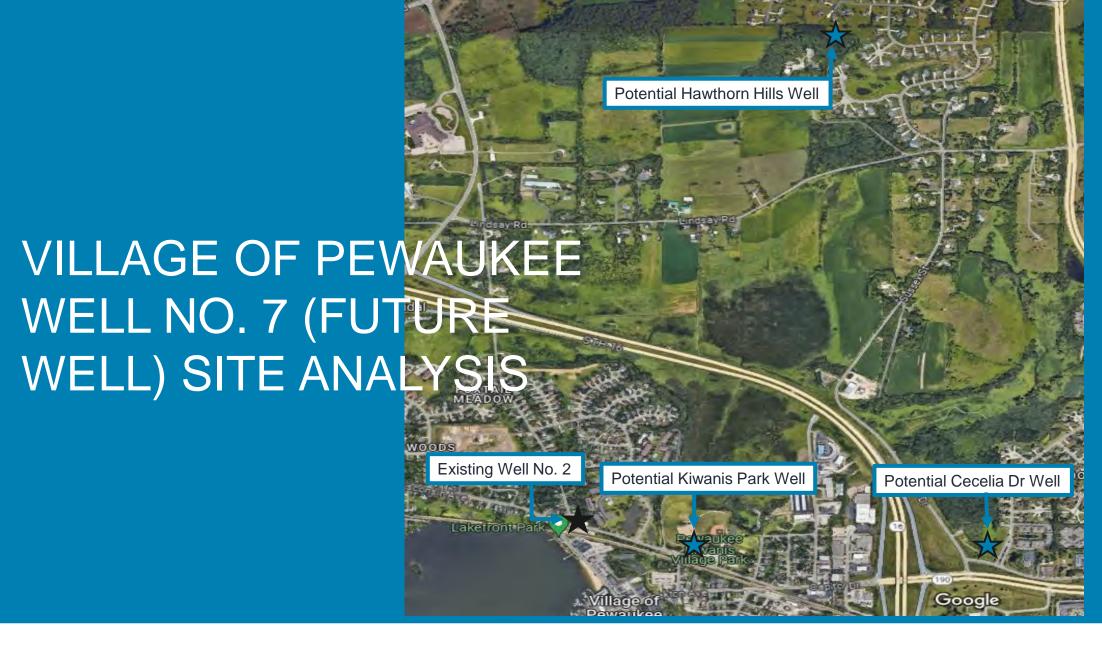

UILDING SETBACK FROM REAR LOT LINE FOR IPS INSTITUTIONAL AND PUBLIC SERVICE DISTRICT

NOTE: THE PROPOSED WELL SITE PARCEL IS CURRENTLY ZONED R-6 RESIDENTIAL PLEX DISTRICT.





© 2024 Copyright Ruekert & Mielke, Inc.

Ruekert • Mielke

SOURCE: BASEMAP SOURCE:



PROPOSED WELL NO. 7 LAYOUT OPTION NO. 4 VILLAGE OF PEWAULKEE WAUKESHA COUNTY, WISCONSIN

#### LEGEND

50' WELL SETBACK FROM PROPERTY LINE REQ'D BY DNR
200' WELL SETBACK FROM SEWER SYSTEM REQ'D BY DNR

25' BUILDING SETBACK FROM REAR LOT LINE FOR R-6 RESIDENTIAL DISTRICT

20' BUILDING SETBACK FROM REAR LOT LINE FOR IPS INSTITUTIONAL AND PUBLIC SERVICE DISTRICT

NOTE: THE PROPOSED WELL SITE PARCEL IS CURRENTLY ZONED R-6 RESIDENTIAL PLEX DISTRICT.





© 2024 Copyright Ruekert & Mielke, Inc.

Ruekert • Mielke

SOURCE: BASEMAP SOURCE:







# Kiwanis Park





## Kiwanis Park Street View







# Kiwanis Park Advantages & Disadvantages

### Pros

- Utilizes existing property owned by the Village. The proposed location in close proximity to Well No. 2 possibly allowing the reuse of the ground reservoir.
- Close proximity to 12-inch water main and 21" sanitary sewer.
- Approximate separation distance of a mile from existing wells minimizing influence between wells.

### Cons

- ► The proposed location would be near the entrance of the park resulting in the removal of large 100-year-old oak trees and could be an issue with public acceptance.
- Limited space on site for future expansion.
- Sections of the Village Park are located in the 100-year flood plain and may cause issues with construction and permitting of the new we