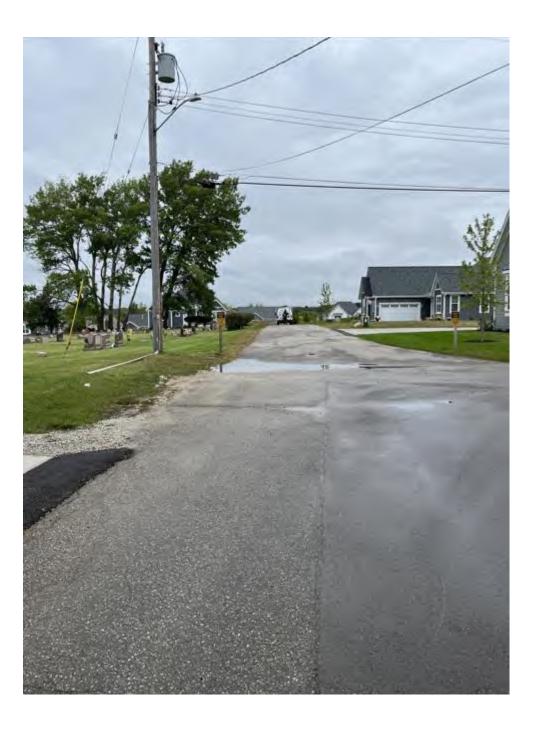

#### **ANALYSIS**

On September 13, 2024, Village staff met with Katie Jelacic at this intersection to review the issue. Katie said that drivers are frequently driving up Burroughs Dr. from W. Wisconsin Avenue, and continuing into the private driveway, drive past the two houses, and then drive along the pedestrian path, or turning around in the driveways. Katie, on behalf of the HOA for The Glen, is asking if the Right Arrow sign can be added to encourage drivers who want to turn right onto Evergreen Ln instead of driving into the private driveway. There is also an existing Left Arrow sign further to the south around the other bend in the street. The HOA has added some "Private Roadway" signs to discourage vehicles entering at this location but the vehicles are still entering the subdivision at this location. Katie said that the HOA would pay for the public Right Arrow sign. As a side note, the HOA will be putting End of Roadway OMG chevron signs within their development so vehicles don't drive onto pedestrian path. Also, Village staff will be installing street name signs at this location which do not exist now and should also help with street name recognition.