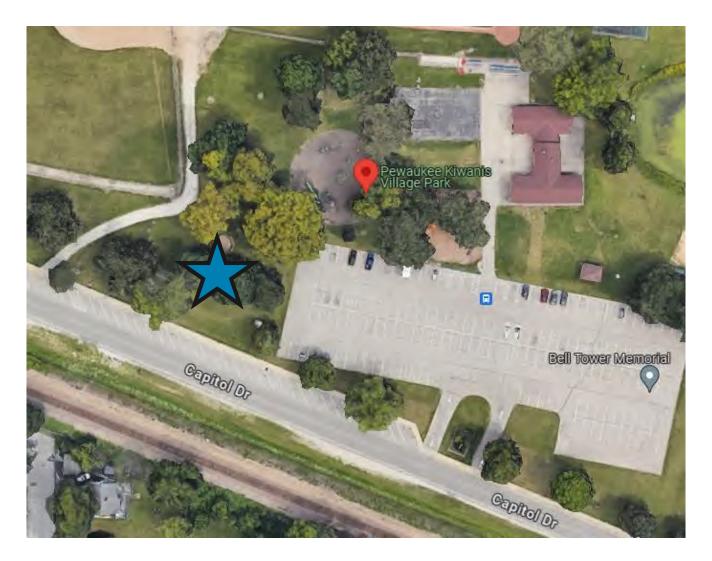

EAR LOT LINE FOR IPS INSTITUTIONAL AND PUBLIC SERVICE DISTRICT

NOTE: THE PROPOSED WELL SITE PARCEL IS CURRENTLY ZONED R-6 RESIDENTIAL PLEX DISTRICT.





© 2024 Copyright Ruekert & Mielke, Inc.

Ruekert • Mielke

SOURCE: BASEMAP SOURCE:



PROPOSED WELL NO. 7 LAYOUT OPTION NO. 4 VILLAGE OF PEWAULKEE WAUKESHA COUNTY, WISCONSIN

#### LEGEND

50' WELL SETBACK FROM PROPERTY LINE REQ'D BY DNR
200' WELL SETBACK FROM SEWER SYSTEM REQ'D BY DNR

25' BUILDING SETBACK FROM REAR LOT LINE FOR R-6 RESIDENTIAL DISTRICT

20' BUILDING SETBACK FROM REAR LOT LINE FOR IPS INSTITUTIONAL AND PUBLIC SERVICE DISTRICT

NOTE: THE PROPOSED WELL SITE PARCEL IS CURRENTLY ZONED R-6 RESIDENTIAL PLEX DISTRICT.





© 2024 Copyright Ruekert & Mielke, Inc.

Ruekert • Mielke

SOURCE: BASEMAP SOURCE:







# Kiwanis Park





## Kiwanis Park Street View







# Kiwanis Park Advantages & Disadvantages

### Pros

- Utilizes existing property owned by the Village. The proposed location in close proximity to Well No. 2 possibly allowing the reuse of the ground reservoir.
- Close proximity to 12-inch water main and 21" sanitary sewer.
- Approximate separation distance of a mile from existing wells minimizing influence between wells.

### Cons

- ► The proposed location would be near the entrance of the park resulting in the removal of large 100-year-old oak trees and could be an issue with public acceptance.
- Limited space on site for future expansion.
- Sections of the Village Park are located in the 100-year flood plain and may cause issues with construction and permitting of the new well and associated faci