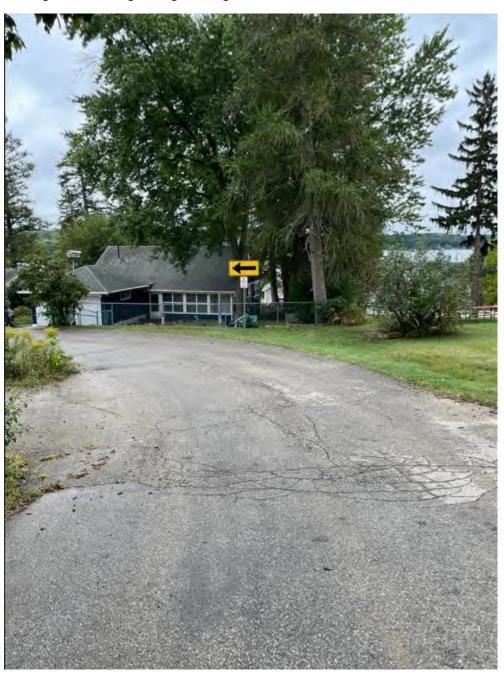

#### **ANALYSIS**

On September 13, 2024, Village staff met with Katie Jelacic at this intersection to review the issue. Katie said that drivers are frequently driving up Burroughs Dr. from W. Wisconsin Avenue, and continuing into the private driveway, drive past the two houses, and then drive along the pedestrian path, or turning around in the driveways. Katie, on behalf of the HOA for The Glen, is asking if the Right Arrow sign can be added to encourage drivers who want to turn right onto Evergreen Ln instead of driving into the private driveway. There is also an existing Left Arrow sign further to the south around the other bend in the street. The HOA has added some "Private Roadway" signs to discourage vehicles entering at this location but the vehicles are still entering the subdivision at this location. Katie said that the HOA would pay for the public Right Arrow sign. As a side note, the HOA will be putting End of Roadway OMG chevron signs within their development so vehicles don't drive onto pedestrian path. Also, Village staff will be installing street name signs at this location which do not exist now and should also help with street name recognition.

I recommend that the Right Arrow sign be installed at the intersection of Burroughs Dr. and Evergreen Ln. to be paid for by the HOA of The Glen and installed by Village DPW staff.

Attachments

Existing Left Arrow sign along Burroughs Dr